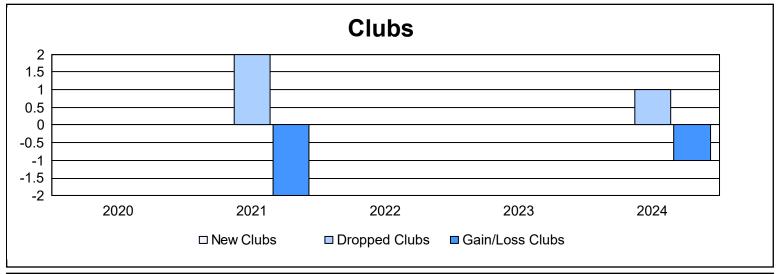

District 38 I As of June 2024 Cumulative

| Year      | New<br>Clubs | Dropped<br>Clubs | Gain/<br>Loss<br>Clubs | New<br>Members | Charter<br>Members | Reinstate<br>Members | Transfer<br>Members | Total<br>Member<br>Added | Total<br>Members<br>Dropped | Gain/<br>Loss<br>Members |
|-----------|--------------|------------------|------------------------|----------------|--------------------|----------------------|---------------------|--------------------------|-----------------------------|--------------------------|
| 2019-2020 | 0            | 0                | 0                      | 30             | 0                  | 1                    | 0                   | 31                       | 56                          | -25                      |
| 2020-2021 | 0            | 2                | -2                     | 37             | 0                  | 1                    | 4                   | 42                       | 84                          | -42                      |
| 2021-2022 | 0            | 0                | 0                      | 48             | 0                  | 0                    | 0                   | 48                       | 75                          | -27                      |
| 2022-2023 | 0            | 0                | 0                      | 43             | 0                  | 0                    | 0                   | 43                       | 71                          | -28                      |
| 2023-2024 | 0            | 1                | -1                     | 36             | 0                  | 0                    | 0                   | 36                       | 57                          | -21                      |
| Average   | 0            | 1                | -1                     | 39             | 0                  | 0                    | 1                   | 40                       | 69                          | -29                      |