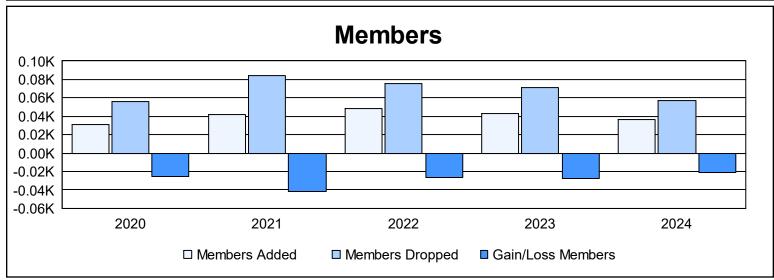

District 38 I As of June 2024 Cumulative

| Year      | New<br>Clubs | Dropped<br>Clubs | Gain/<br>Loss<br>Clubs | New<br>Members | Charter<br>Members | Reinstate<br>Members | Transfer<br>Members | Total<br>Member<br>Added | Total<br>Members<br>Dropped | Gain/<br>Loss<br>Members |
|-----------|--------------|------------------|------------------------|----------------|--------------------|----------------------|---------------------|--------------------------|-----------------------------|--------------------------|
| 2019-2020 | 0            | 0                | 0                      | 30             | 0                  | 1                    | 0                   | 31                       | 56                          | -25                      |
| 2020-2021 | 0            | 2                | -2                     | 37             | 0                  | 1                    | 4                   | 42                       | 84                          | -42                      |
| 2021-2022 | 0            | 0                | 0                      | 48             | 0                  | 0                    | 0                   | 48                       | 75                          | -27                      |
| 2022-2023 | 0            | 0                | 0                      | 43             | 0                  | 0                    | 0                   | 43                       | 71                          | -28                      |
| 2023-2024 | 0            | 1                | -1                     | 36             | 0                  | 0                    | 0                   | 36                       | 57                          | -21                      |
| Average   | 0            | 1                | -1                     | 39             | 0                  | 0                    | 1                   | 40                       | 69                          | -29                      |